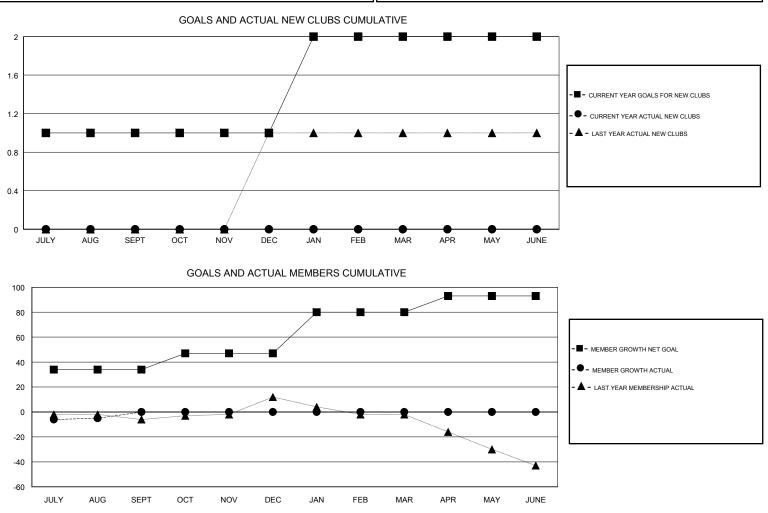

## HOWARD HUDSON LOCATION IDAHO GMT CA GMT: Clubs Members RESULTS FOR 2017-2018 RESULTS FOR 2017-2018 NEW CLUBS NEW CLUB GOAL DROPPED CLUBS MEMBER GROWTH NET MEMBER GROWTH DROPPED QUARTER QUARTER GOAL ACTUAL MEMBERS ACTUAL (including transfers) 1 0 0 34 14 19 JULY/AUG/SEPT JULY/AUG/SEPT 0 0 0 13 0 0 OCT/NOV/DEC OCT/NOV/DEC 0 1 0 33 0 0 JAN/FEB/MAR JAN/FEB/MAR 0 0 0 0 0 13 APR/MAY/JUNE APR/MAY/JUNE